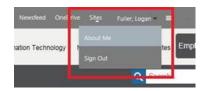

## ENROLLMENT INTO RAVE MASS NOTIFICATION

Steps for how to update your employee contact information in order to receive emergency communication via the Rave Mass Notification System

- Populate you cellphone in the Employee Update Tool: http://employeeupdate/
- You may also access your employee profile by clicking on your name in the top right corner of the Pulse and then select "About Me".

• Click "Edit Your Profile" and populate your cell phone number. "Save."