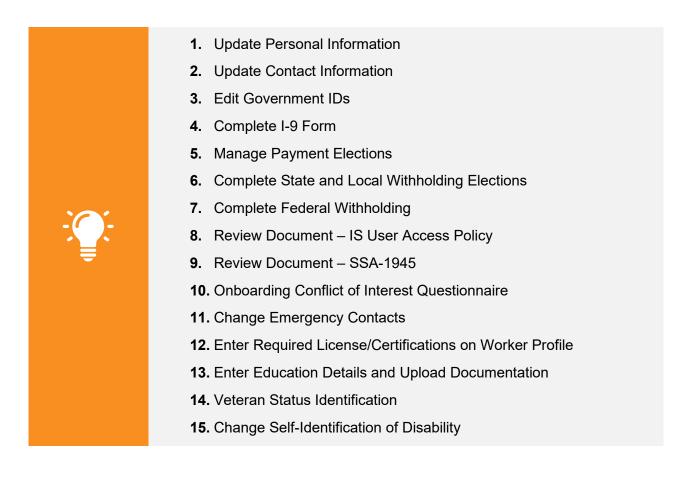

l use Workday to complete the onboarding process. Onboarding is an opportunity for employees to provide their relevant information to get started with their career at Denver Health.

This guide will provide you with an overview of the onboarding process, and the steps you will need to complete as a new employee in Workday.

You will complete most onboarding tasks through your Workday Inbox. As you complete each task, you'll be presented with a pop-up window that confirms you have submitted the details required for that task and prompts you to start the next task. From this pop-up, you can start the next task immediately.



If you do not complete the task immediately, it will remain in your Workday Inbox until you complete it. Here is an example:



# **Overview of the Onboarding Steps**





2

#### Logging into Workday

### To access Workday, use this link



Select All Other Users.



## **Initial Onboarding Steps**



**Please Note:** This section outlines the steps to update your personal information during the onboarding process.



Please see the *Managing Your Personal Information in Workday Quick Resource Guide* for details on managing and updating this information after onboarding.

### **Update Personal Information**

1. To begin the onboarding process, you will receive an **Update Personal Information** Action in your Workday **Inbox**.

To get started, navigate to your Workday **Inbox** from the Workday homepage. You can navigate to your **Inbox** from the Workday homepage by clicking the **Inbox** icon ( $\overset{\circ}{\overset{\circ}}$ ) or  $\overset{\omin