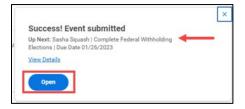

5. When you are finished, click **Submit**. You could also click **Save for Later** to save the task in your inbox to return to later.

6. A pop-up window will confirm you have completed the Update Personal Information task.

|                          | × |
|--------------------------|---|
| Success! Event submitted |   |
| View Details             |   |
|                          |   |