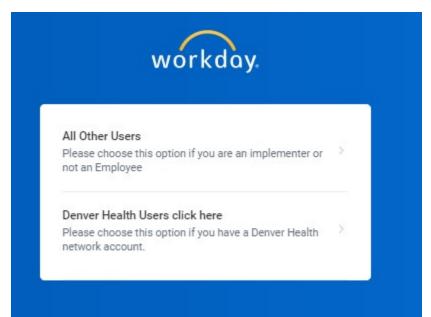

vide their relevant information to get started with their career at Denver Health.

This guide will provide you with an overview of the onboarding process, and the steps you will need to complete as a new employee in Workday.

You will complete most onboarding tasks through your Workday Inbox. As you complete each task, you'll be presented with a pop-up window that confirms you have submitted the details required for that task and prompts you to start the next task. From this pop-up, you can start the next task immediately.



If you do not complete the task immediately, it will remain in your Workday Inbox until you complete it. Here is an example:



# **Overview of the Onboarding Steps**





2

#### Logging into Workday

### To access Workday, use this link



Select All Other Users.



## **Initial Onboarding Steps**



**Please Note:** This section outlines the steps to update your personal information during the onboarding process.



Please see the *Managing Your Personal Information in Workday Quick Resource Guide* for details on managing and updating this information after onboarding.

### **Update Personal Information**

1. To begin the onboarding process, you will receive an **Update Personal Information** Action in your Workday **Inbox**.

To get started, navigate to your Workday **Inbox** from the Workday homepage. You can navigate to your **Inbox** from the Workday homepage by clicking the **Inbox** icon ( $\overset{\circ}{\overset{\circ}}$ ) or  $\overset{\ominus}{\overset{\circ}}$  **Solution** ( $\overset{\circ}{\overset{\circ}}$ ).

The Workday homepage w