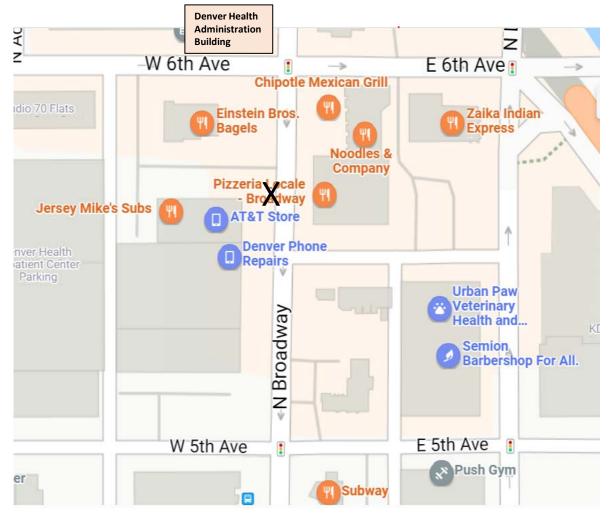

## Dining Options within Walking Distance of Denver Health Lean Academy

There are several quick-serve restaurants around 6<sup>th</sup> Avenue and Broadway. A few selections include:

- Einstein's Bagels (breakfast & lunch)
- Noodles & Company
- Chipotle
- Starbucks (by Zaika))
- Subway
- Jersey Mike's Subs
- Zaika Indian Express
- Red Ginger (by Noodles)