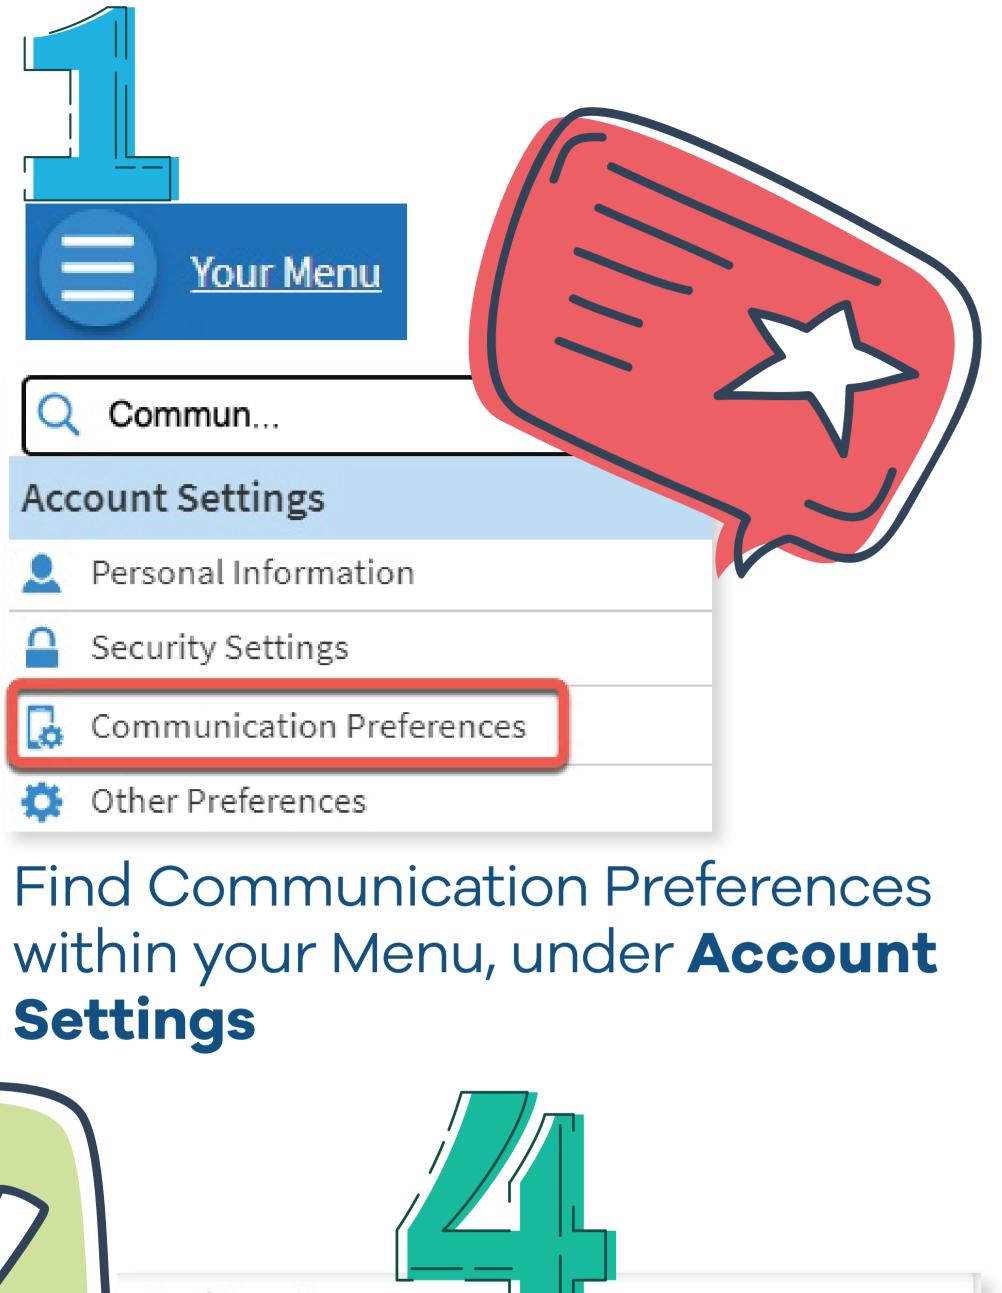

## **Communication Preferences in MyChart**

General

Email

**Contact Information** 

Mobile phone not entered

Email

Phone

Mail