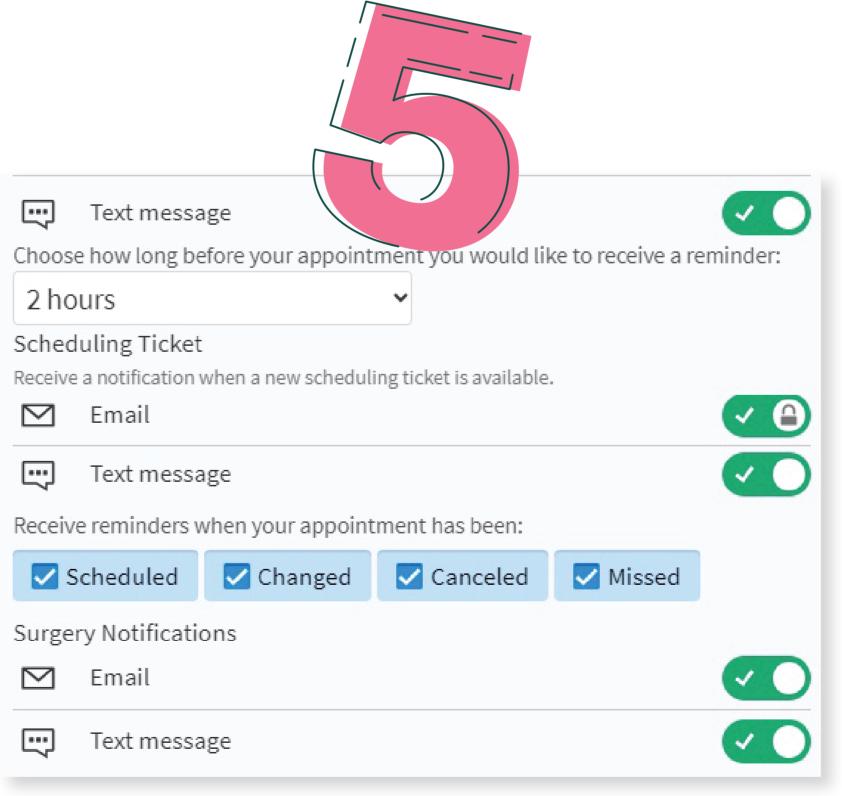

## Details

Appointments Email, Text message, Phone, Mail

Billing Email, Text message, Mail

Questionnaires Email

Account Management Email, Text message

News and Announcements Email, Text message, Phone, Mail

Telehealth Email, Text message

Advanced settings V