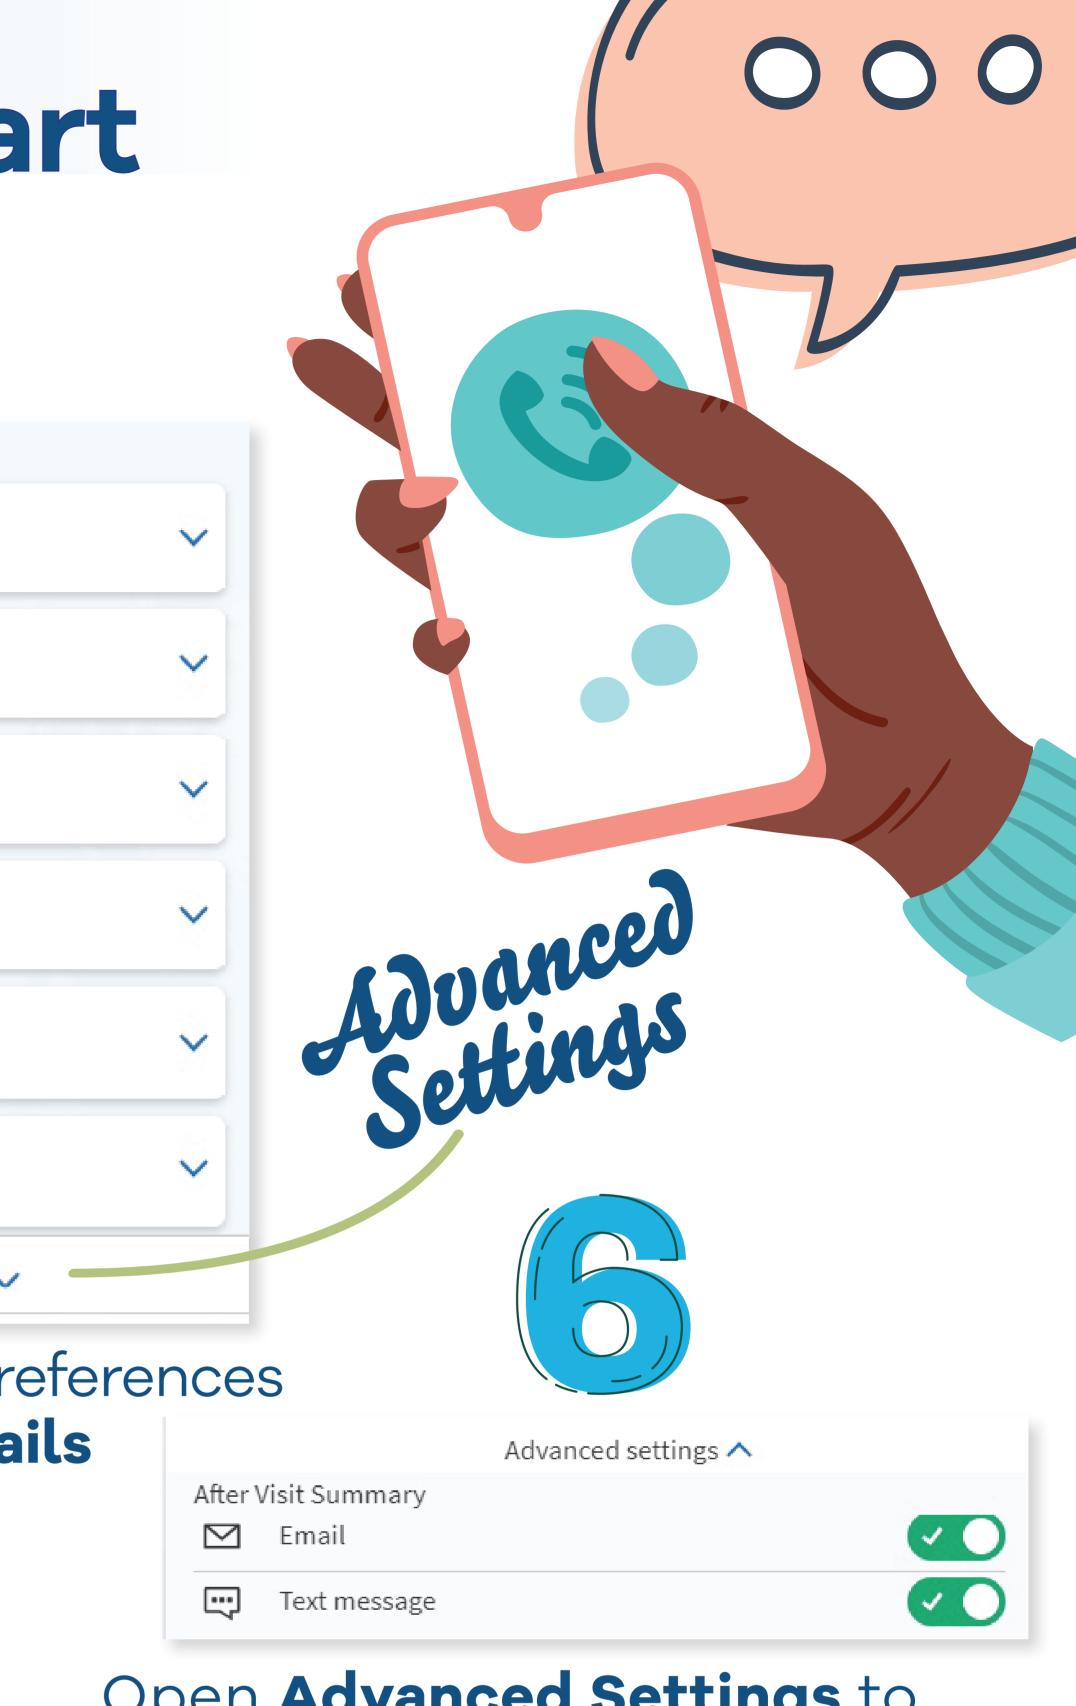

## Precisely select preferences under **Details**

<

 $\langle \mathbf{O} \rangle$ 

< O

How would you like your text messages to appear? You are in complete control!

Open Advanced Settings to reveal additional categories, such as After Visit Summary (AVS)